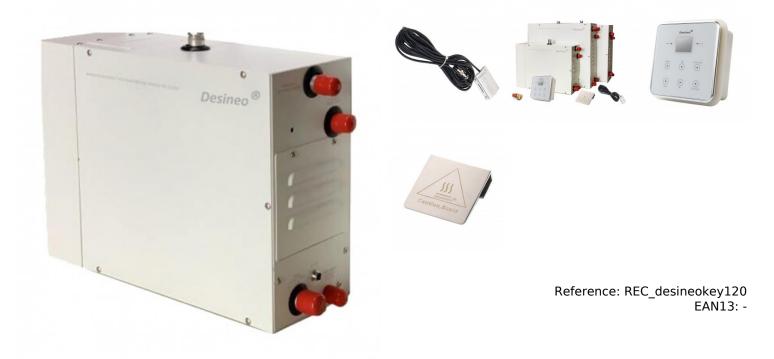

## Control box and options

- Setting the duration of the session: 0-60 minutes or continuous mode
- Temperature setting: 35 to 60 degrees Celsius

- Start-up and stop the steam generator
- Control of the light from the control panel
- Control panel size: 103-103-23 mm
- time management of the session

## Water connection

**1** In: Steam output (20/27)

**2** In: Safety soup (15/21)

3: Water inflamed - 20mm (15/21)

4 : Automatic emptying - 25 mm (20/27) to connect to your drain