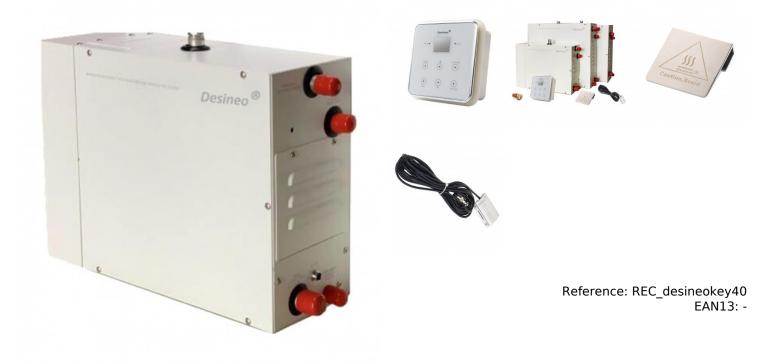

Steam Generator For Hammam 4Kw Desineo for Professional Use or Domestic Draining (optional accessories available)

Suitable for a room of hammam 3 to 6 m3

Electrical power: 4 kw (single-phase or three-phase branching)

Automatic emptying, stainless steel vat

Water consumption: 6 to 9 litres per hour in continuous operation

Dimensions: 425-160-315 mm

Weight: 12 kg

Control box and options

- Setting the duration of the session: 0-60 minutes or continuous mode
- Temperature setting: 35 to 60 degrees Celsius

- Start-up and stop the steam generator
- Control of the light from the control panel
- Control panel size: 103-103-23 mm
- time management of the session.

## Water connection

- **1** In: Steam output (15/21)
- 2 In: Safety soup (15/21)
- **3** : Water inflamed 20mm (15/21)
- 4 : Automatic emptying 25 mm (20/27) to connect to your drain

## Automatic functions

- 1. Auto-filling
- 2. Automatic thermostat heating
- 3. Automatic drainage

Options available (not provided):

Waterproof Pregnant Kit 2 X 80W With Deported Remote Control and Remote Control USB/Bluetooth/SD/FM Card (ref: tolo-music)